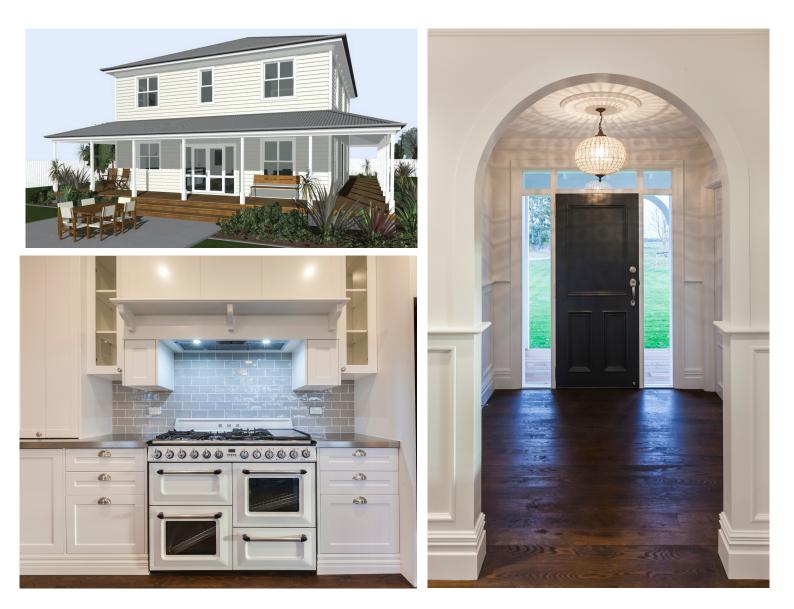

## 225m2 double story home, 5 Bedroom, 3 Bath, Open Dining, Kitchen and Lounge, Separate laundry, wraparound verandah on the ground level

This traditional missionary styled home is fit for purpose featuring a wraparound verandah. Five double bedrooms, a generous master suite with walk in robe and 3 bathrooms, this home has it all. Including a grand staircase upon entry into the home, and a substantial living area. You will have plenty of room to fit a large family in. The archway windows bring an elegant wow factor to the home embracing the rich heritage look.

The Kerikeri Design Plan

All our designs are completely customisable so if you'd like to widen or lengthen this design, flip it sideways, or change the layout – anything is possible to suit the needs of your family or property.