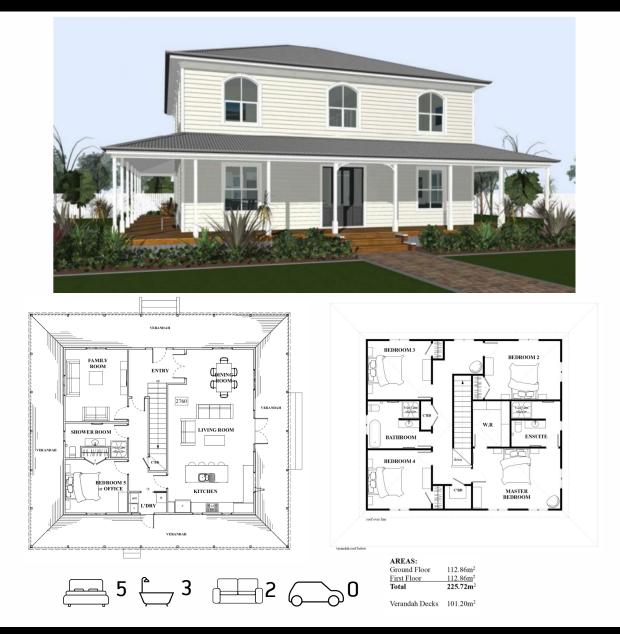

The Kerikeri Design Plan

## 225m2 double story home, 5 Bedroom, 3 Bath, Open Dining, Kitchen and Lounge, Separate laundry, wraparound verandah on the ground level

This traditional missionary styled home is fit for purpose featuring a wraparound verandah. Five double bedrooms, a generous master suite with walk in robe and 3 bathrooms, this home has it all. Including a grand staircase upon entry into the home, and a substantial living area. You will have plenty of room to fit a large family in. The archway windows bring an elegant wow factor to the home embracing the rich heritage look.

The Kerikeri Design Plan

All our designs are completely customisable so if you'd like to widen or lengthen this design, flip it sideways, or change the layout – anything is possible to suit the needs of your family or property.